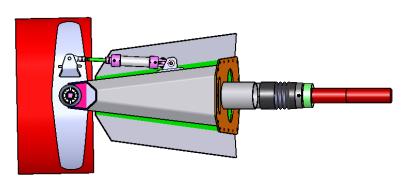

## 2013 LD280 Assembly with Hydraulic Ram

|                                                                                                                                                                            |             |         | DIMENSIONS ARE IN MILLIMETER |            | NAME          | DATE | Scholz Marine Consulting        |  |
|----------------------------------------------------------------------------------------------------------------------------------------------------------------------------|-------------|---------|------------------------------|------------|---------------|------|---------------------------------|--|
|                                                                                                                                                                            |             |         |                              | DRAWN      |               |      | Scholz Marine Consulting        |  |
|                                                                                                                                                                            |             |         |                              | CHECKED    | Rudolf Scholz |      | 0040150004                      |  |
|                                                                                                                                                                            |             |         |                              | ENG APPR.  |               |      | 2013 LD280 Assembly with        |  |
| PROPRIETARY AND CONFIDENTIAL                                                                                                                                               |             |         |                              | MFG APPR.  |               |      | Hydraulic Ram                   |  |
| THE INFORMATION CONTAINED IN THIS                                                                                                                                          |             |         | MATERIAL                     | Q.A.       |               |      |                                 |  |
| DRAWING IS THE SOLE PROPERTY OF SCHOLZ MARINE CONSULTING. ANY SEPRODUCTION IN PART OR AS A WHOLE VITHOUT THE WRITTEN PERMISSION OF SCHOLZ MARINE CONSULTING IS PROHIBITED. |             |         |                              | COMMENTS:  |               |      |                                 |  |
|                                                                                                                                                                            | NEXT ASSY   | USED ON | FINISH                       | Quantity 1 |               | 1    | SIZE DWG. NO. REV.              |  |
|                                                                                                                                                                            | APPLICATION |         | DO NOT SCALE DRAWING         | ,          |               |      | SCALE:1:20 WEIGHT: SHEET 1 OF 1 |  |